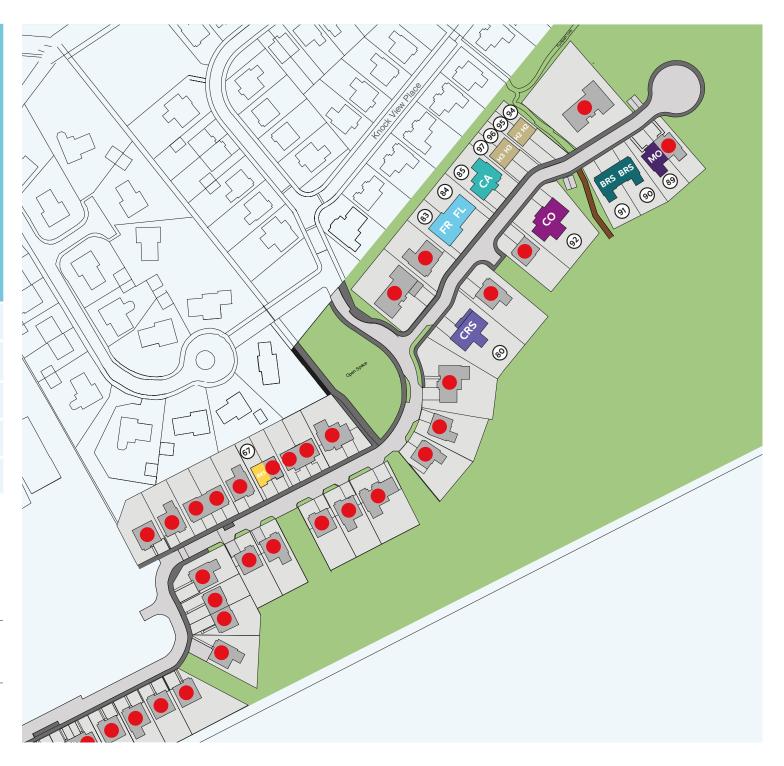

## Phase 4&5 Site Map

|     | Sold                | со       | Cormorant<br>92                 |
|-----|---------------------|----------|---------------------------------|
| BRS | Briar Semi<br>91,90 | FL       | Fraser LH                       |
| BKS | Brucklay Semi       | FR       | Fraser RH                       |
| CA  | Cairness<br>85      | H2<br>H3 | Heron 2/3 bed<br>94, 95, 96, 97 |
| CRS | Cromarty SG         | мо       | Mormond Semi                    |