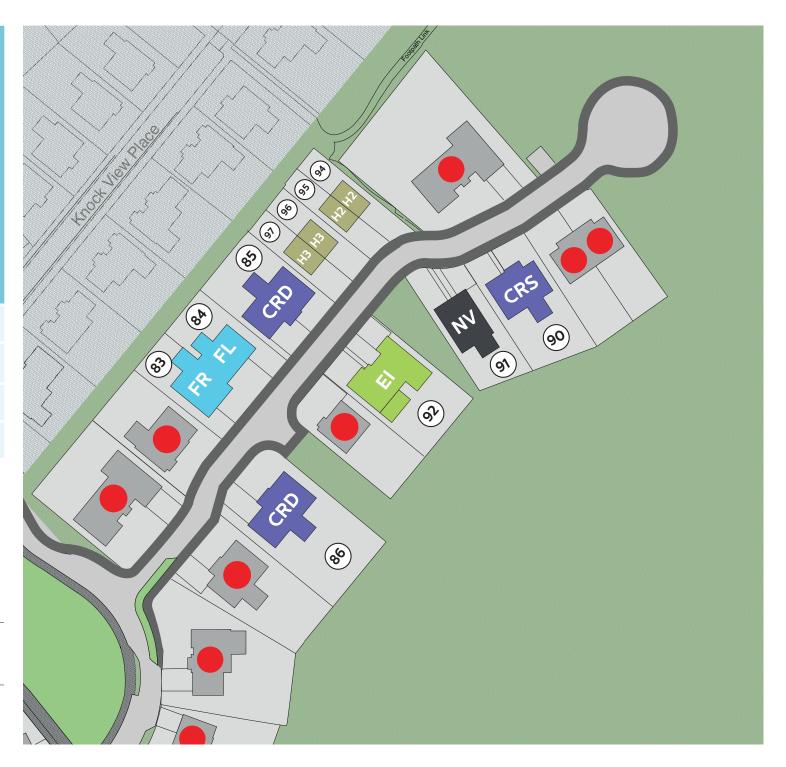

## Phase 4&5 Site Map

| •   | Sold                  | FR       | Fraser RH                       |
|-----|-----------------------|----------|---------------------------------|
| CRS | Cromarty SG           | FL       | Fraser LH                       |
| CRD | Cromarty DG<br>85, 86 | NV       | Nova<br>91                      |
| EI  | Eisha<br>92           | H2<br>H3 | Heron 2/3 bed<br>94, 95, 96, 97 |